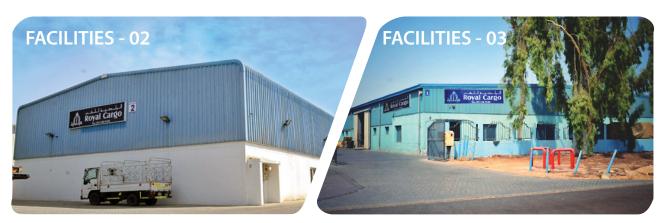

Through the past 40+ years in the logistics industry, Royal Cargo has managed to build up an excellent reputation for giving quality service to its customers & agents.

In U.A.E, Royal Cargo has developed a major presence near Dubai Cargo Village with a city office and a warehouse close to Dubai International Airport and a big presence in Jebel Ali Free Zone with 3 state of art warehouses at key locations.

#### Warehousing

Royal Cargo is offering cost-effective warehouse facilities for any commodities in our warehouse on a short-term and long-term basis. In the freight forwarding industry warehousing is an integral necessity rather than additional service requirements. By realizing the importance, we possess three spacious warehouses in Jebel Ali, with all security provisions for storage. We offer the most competitive storage

rates and by providing maximum security. Our warehouses are located in prime locations in UAE and managed and supervise by our professional team, provide surveillance 24/7, which is convenient to customers looking for a single window logistics partner. The facilities consist of complete modern storage systems and material handling equipment. Arrangements are in place in the warehouse for the packing and transporting needs of our clients.